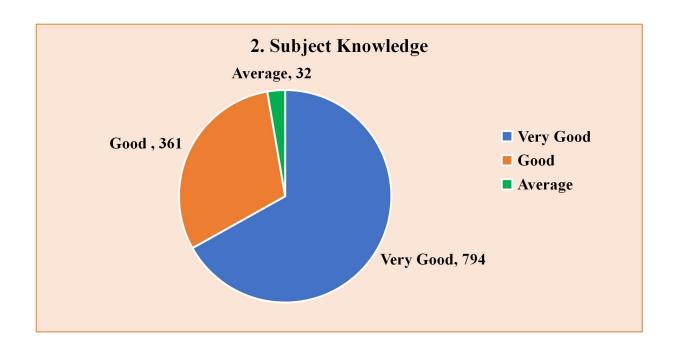

| 2. Subject Knowledge                 |       |       |      |      |  |
|--------------------------------------|-------|-------|------|------|--|
| OPTIONS Very Good Good Average TOTAL |       |       |      |      |  |
| RESPONSES                            | 794   | 361   | 32   | 1187 |  |
| PERCENTAGE (%)                       | 66.89 | 30.41 | 2.70 | 100  |  |