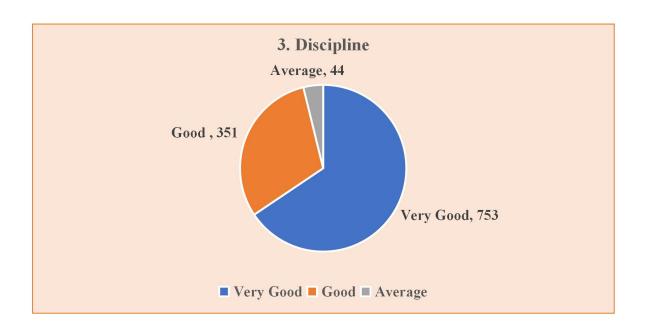

| 3. Discipline  |           |       |         |       |
|----------------|-----------|-------|---------|-------|
| OPTIONS        | Very Good | Good  | Average | TOTAL |
| RESPONSES      | 753       | 351   | 44      | 1148  |
| PERCENTAGE (%) | 65.59     | 30.57 | 3.83    | 100   |