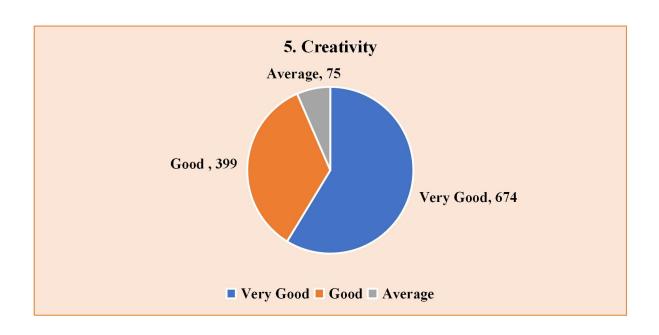

| 5. Creativity  |           |       |         |       |  |
|----------------|-----------|-------|---------|-------|--|
| OPTIONS        | Very Good | Good  | Average | TOTAL |  |
| RESPONSES      | 674       | 399   | 75      | 1148  |  |
| PERCENTAGE (%) | 58.71     | 34.76 | 6.53    | 100   |  |