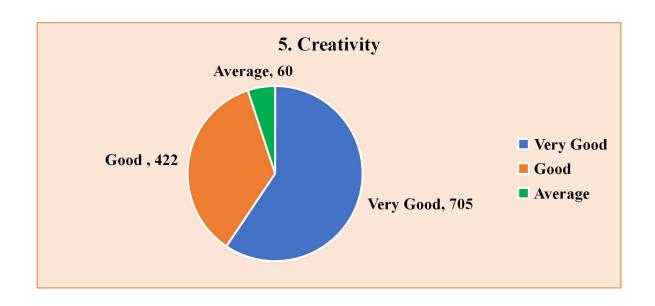

| 5. Creativity  |           |       |         |       |  |
|----------------|-----------|-------|---------|-------|--|
| OPTIONS        | Very Good | Good  | Average | TOTAL |  |
| RESPONSES      | 705       | 422   | 60      | 1187  |  |
| PERCENTAGE (%) | 59.39     | 35.55 | 5.05    | 100   |  |