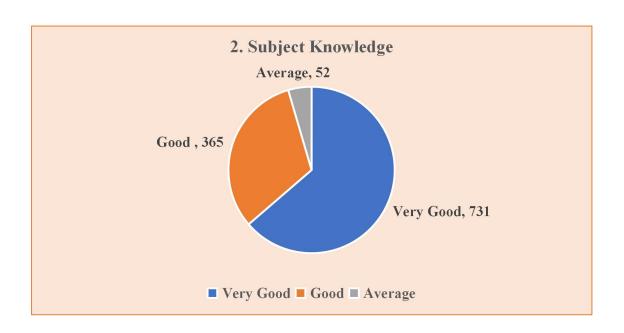

| 2. Subject Knowledge |           |       |         |       |  |
|----------------------|-----------|-------|---------|-------|--|
| OPTIONS              | Very Good | Good  | Average | TOTAL |  |
| RESPONSES            | 731       | 365   | 52      | 1148  |  |
| PERCENTAGE (%)       | 63.68     | 31.79 | 4.53    | 100   |  |