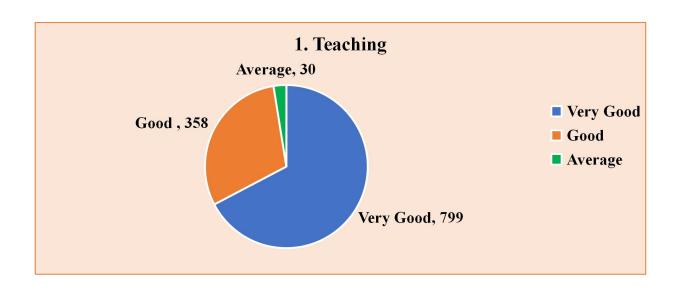

| 1. Teaching    |           |       |         |       |
|----------------|-----------|-------|---------|-------|
| OPTIONS        | Very Good | Good  | Average | TOTAL |
| RESPONSES      | 799       | 358   | 30      | 1187  |
| PERCENTAGE (%) | 67.31     | 30.16 | 2.53    | 100   |