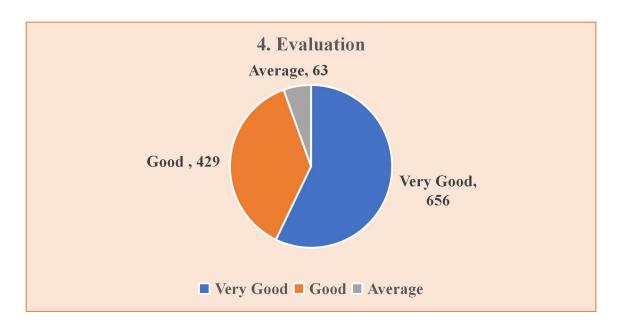

| 4. Evaluation  |           |       |         |       |  |
|----------------|-----------|-------|---------|-------|--|
| OPTIONS        | Very Good | Good  | Average | TOTAL |  |
| RESPONSES      | 656       | 429   | 63      | 1148  |  |
| PERCENTAGE (%) | 57.14     | 37.37 | 5.49    | 100   |  |