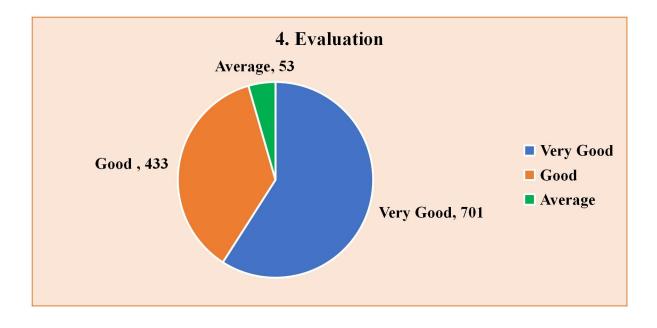

| 4. Evaluation  |           |       |         |       |
|----------------|-----------|-------|---------|-------|
| OPTIONS        | Very Good | Good  | Average | TOTAL |
| RESPONSES      | 701       | 433   | 53      | 1187  |
| PERCENTAGE (%) | 59.06     | 36.48 | 4.47    | 100   |