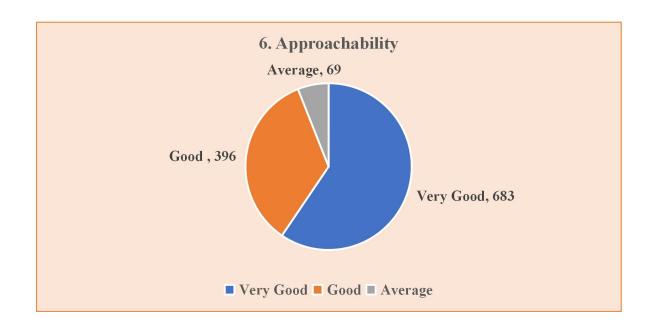

| 6. Approachability |           |       |         |       |  |
|--------------------|-----------|-------|---------|-------|--|
| OPTIONS            | Very Good | Good  | Average | TOTAL |  |
| RESPONSES          | 683       | 396   | 69      | 1148  |  |
| PERCENTAGE (%)     | 59.49     | 34.49 | 6.01    | 100   |  |