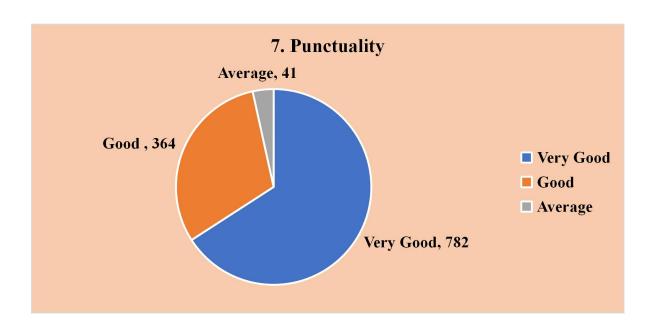

| 7. Punctuality |           |       |         |       |  |
|----------------|-----------|-------|---------|-------|--|
| OPTIONS        | Very Good | Good  | Average | TOTAL |  |
| RESPONSES      | 782       | 364   | 41      | 1187  |  |
| PERCENTAGE (%) | 65.88     | 30.67 | 3.45    | 100   |  |