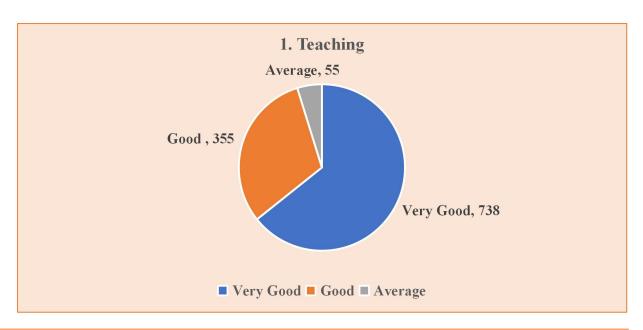

| 1. Teaching    |           |       |         |       |
|----------------|-----------|-------|---------|-------|
| OPTIONS        | Very Good | Good  | Average | TOTAL |
| RESPONSES      | 799       | 358   | 30      | 1187  |
| PERCENTAGE (%) | 67.31     | 30.16 | 2.53    | 100   |