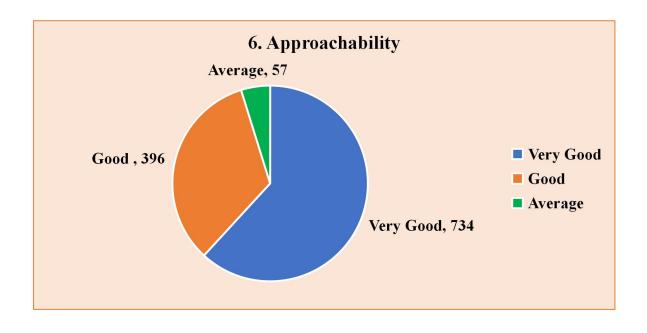

| 6. Approachability |           |       |         |       |  |
|--------------------|-----------|-------|---------|-------|--|
| OPTIONS            | Very Good | Good  | Average | TOTAL |  |
| RESPONSES          | 734       | 396   | 57      | 1187  |  |
| PERCENTAGE (%)     | 61.84     | 33.36 | 4.80    | 100   |  |