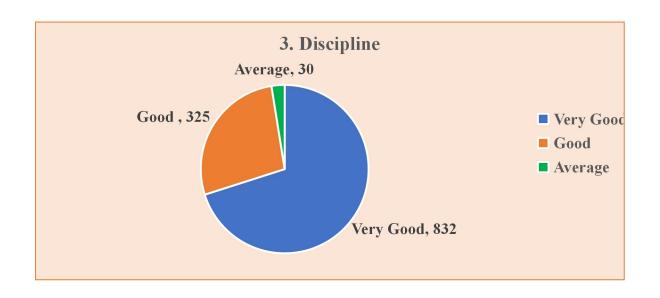

| 3. Discipline  |           |       |         |       |
|----------------|-----------|-------|---------|-------|
| OPTIONS        | Very Good | Good  | Average | TOTAL |
| RESPONSES      | 832       | 325   | 30      | 1187  |
| PERCENTAGE (%) | 70.09     | 27.38 | 2.53    | 100   |