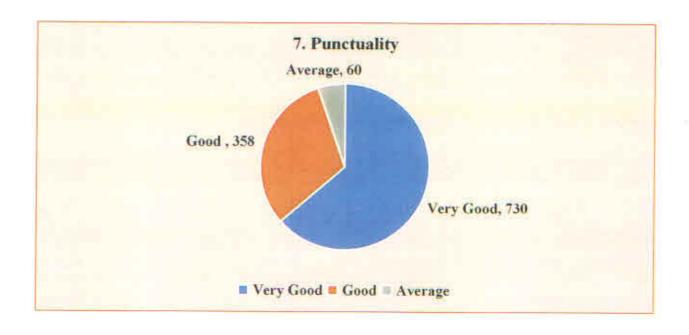

|                | 7. Pu     | nctuality |         |       |
|----------------|-----------|-----------|---------|-------|
| OPTIONS        | Very Good | Good      | Average | TOTAL |
| RESPONSES      | 730       | 358       | 60      | 1148  |
| PERCENTAGE (%) | 63.59     | 31.18     | 5.23    | 100   |